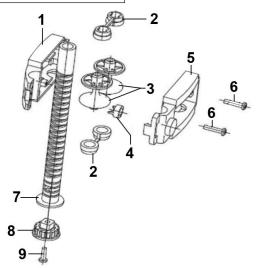

| Item | Part No.      | Description          |
|------|---------------|----------------------|
| 1    | SA823V2.03-01 | Lower Mounting Frame |
| 2    | SA823V2.03-02 | Guide Wheel Support  |
| 3    | SA823V2.03-03 | Guide Wheel          |
| 4    | SA823V2.03-04 | Inverting Block      |
| 5    | SA823V2.03-05 | Upper Mounting Frame |

| Item | Part No.      | Description                                           |
|------|---------------|-------------------------------------------------------|
| 6    | SA823V2.03-06 | Screw St4x18                                          |
| 7    | SA823V2.03-07 | Threaded Tube                                         |
| 8    | SA823V2.03-08 | Gear Wheel (Small)                                    |
| 9    | SA823V2.03-09 | Screw St4x10                                          |
|      | 6<br>7<br>8   | 6 SA823V2.03-06<br>7 SA823V2.03-07<br>8 SA823V2.03-08 |