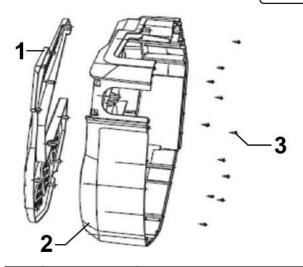

# **Reel Auto-Rewind Control 20m** Ø10mm ID - Rubber Hose Model No: SA823.V2

| Item | Part No.      | Description         |
|------|---------------|---------------------|
| 1    | SA823V2.05-01 | Left Outside Casing |
| 2    | SA823V2.05-02 | Left Casing         |
| 3    | SA823V2.05-03 | Screw St3x6         |

| Item | Part No.      | Description          |
|------|---------------|----------------------|
| 1    | SA823V2.04-01 | Right Outside Casing |
| 2    | SA823V2.04-02 | Right Casing         |
| 3    | SA823V2.04-03 | Screw St3x6          |