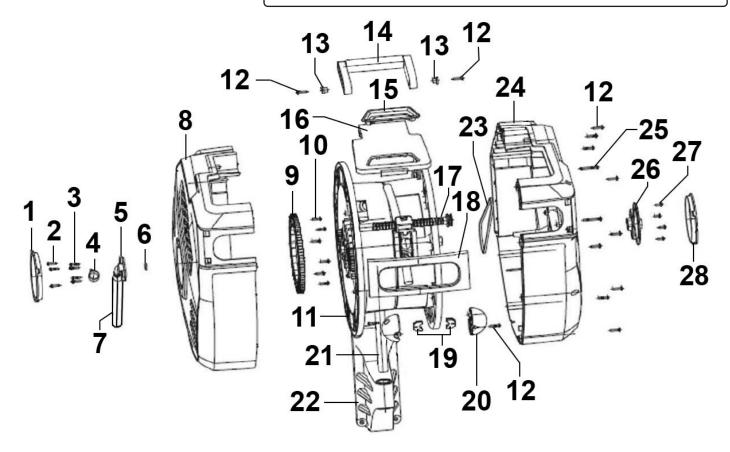

# Air Hose Reel Auto-Rewind Control 20m Ø10mm ID - Rubber Hose

Model No: SA823.V2

| Item | Part No.      | Description                            |
|------|---------------|----------------------------------------|
| 1    | SA823.V2-01   | Side Cover (Left)                      |
| 2    | SA823.V2-02   | Screw M5 x 10                          |
| 3    | SA823.V2-03   | Screw M4 x 10                          |
| 4    | SA824.V2-04   | Hose Clip                              |
| 5    | SA823.V2-05   | Inlet                                  |
| 6    | SA695.13      | O-Ring, (Ex: 16.01 In: 10.77 Cs: 2.62) |
| 7    | SA823.V2-07   | Inlet Hose                             |
| 8    | SA823.V2-08   | Left Casing Assembly                   |
| 9    | SA823V2.02-04 | Gear Wheel (Large)                     |
| 10   | SA823.V2-10   | Screw St4 x 18                         |
| 11   | SA823.V2-11   | Drum Assembly                          |
| 12   | SA823.V2-12   | Screw St4 x 25                         |
| 13   | SA823.V2-13   | Washer For Handle                      |
| 14   | SA823.V2-14   | Handle                                 |
| 15   | SA824.V2-15   | Handle For Top Cover                   |

| Item | Part No.    | Description                      |
|------|-------------|----------------------------------|
| 16   | SA823.V2-16 | Top Cover                        |
| 17   | SA823.V2-17 | Hose Guide System                |
| 18   | SA823.V2-18 | Front Cover                      |
| 19   | SA824.V2-19 | Bushing                          |
| 20   | SA824.V2-20 | Ball Stop                        |
| 21   | SA823.V2-21 | Stainless Tube                   |
| 22   | SA823.V2-22 | Mounting Bracket                 |
| 23   | SA823.V2-23 | Belt                             |
| 24   | SA823.V2-24 | Right Casing Assembly            |
| 25   | SA823.V2-25 | Rd Head S/T Screw M4 X 40        |
| 27   | SA823.V2-27 | Screw St4 x 10                   |
| 28   | SA823.V2-28 | Right Side Cover                 |
|      | SA823.V2-29 | Slow Return Assembly (Not Shown) |
|      | SA823.V2-30 | Free Stop Assembly (Not Shown)   |