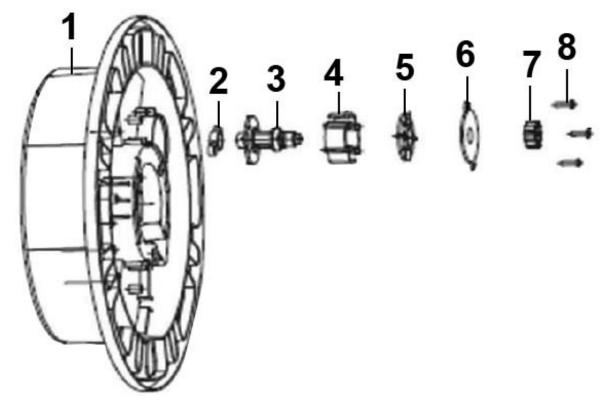

# Air Hose Reel Auto-Rewind Control 20m Ø10mm ID - Rubber Hose

Model No: SA823.V2

| Item | Part No.      | Description         |
|------|---------------|---------------------|
| 1    | SA823V2.02-01 | Main Shaft          |
| 2    | SA823V2.02-02 | Cover Of Gear Wheel |
| 3    | SA823V2.02-03 | Screw St4x18        |
| 4    | SA823V2.02-04 | Gear Wheel (Large)  |
| 5    | SA823V2.02-05 | Drum                |
| 6    | SA823V2.02-06 | Output Hose (20m)   |
| 7    | SA823V2.02-07 | Main Spring         |
| 8    | SA823V2.02-08 | Free Stop Assembly  |

| Item | Part No.      | Description    |
|------|---------------|----------------|
| 9    | SA824.V2-19   | Bushing        |
| 10   | SA824V2.02-10 | Hose Support   |
| 11   | SA823V2.02-11 | Snap ring 20mm |
| 12   | SA823V2.02-12 | Outlet fitting |
| 13   | SA824V2.02-13 | Seal Ring      |
| 14   | SA824.V2-04   | Hose Clip      |
| 15   | SA823V2.02-15 | Aluminum Shaft |