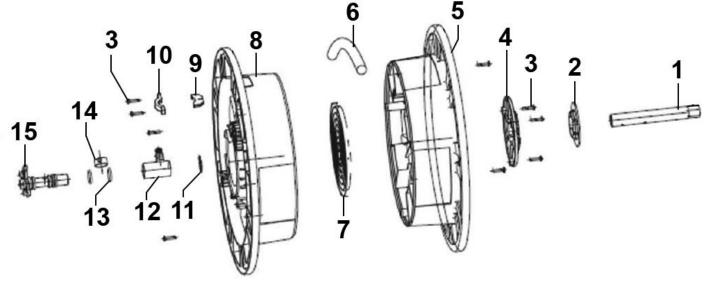

# Air Hose Reel Auto-Rewind Control 20m Ø10mm ID - Rubber Hose

Model No: SA823.V2

| Item | Part No.      | Description         |
|------|---------------|---------------------|
| 1    | SA823V2.02-01 | Main Shaft          |
| 2    | SA823V2.02-02 | Cover Of Gear Wheel |
| 3    | SA823V2.02-03 | Screw St4x18        |
| 4    | SA823V2.02-04 | Gear Wheel (Large)  |
| 5    | SA823V2.02-05 | Drum                |
| 6    | SA823V2.02-06 | Output Hose (20m)   |
| 7    | SA823V2.02-07 | Main Spring         |
| 8    | SA823V2.02-08 | Free Stop Assembly  |

| Item | Part No.      | Description    |
|------|---------------|----------------|
| 9    | SA824.V2-19   | Bushing        |
| 10   | SA824V2.02-10 | Hose Support   |
| 11   | SA823V2.02-11 | Snap ring 20mm |
| 12   | SA823V2.02-12 | Outlet fitting |
| 13   | SA824V2.02-13 | Seal Ring      |
| 14   | SA824.V2-04   | Hose Clip      |
| 15   | SA823V2.02-15 | Aluminum Shaft |