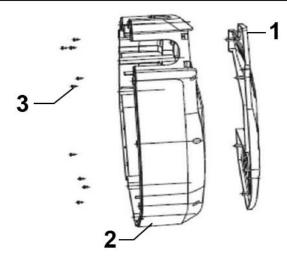

# Air Hose Reel Auto-Rewind Control 20m Ø10mm ID - Rubber Hose

Model No: SA823.V2

| Item | Part No.      | Description                            |
|------|---------------|----------------------------------------|
| 1    | SA823.V2-01   | Side Cover (Left)                      |
| 2    | SA823.V2-02   | Screw M5 x 10                          |
| 3    | SA823.V2-03   | Screw M4 x 10                          |
| 4    | SA824.V2-04   | Hose Clip                              |
| 5    | SA823.V2-05   | Inlet                                  |
| 6    | SA695.13      | O-Ring, (Ex: 16.01 In: 10.77 Cs: 2.62) |
| 7    | SA823.V2-07   | Inlet Hose                             |
| 8    | SA823.V2-08   | Left Casing Assembly                   |
| 9    | SA823V2.02-04 | Gear Wheel (Large)                     |
| 10   | SA823.V2-10   | Screw St4 x 18                         |
| 11   | SA823.V2-11   | Drum Assembly                          |
| 12   | SA823.V2-12   | Screw St4 x 25                         |
| 13   | SA823.V2-13   | Washer For Handle                      |
| 14   | SA823.V2-14   | Handle                                 |
| 15   | SA824.V2-15   | Handle For Top Cover                   |

| Item | Part No.    | Description                      |
|------|-------------|----------------------------------|
| 16   | SA823.V2-16 | Top Cover                        |
| 17   | SA823.V2-17 | Hose Guide System                |
| 18   | SA823.V2-18 | Front Cover                      |
| 19   | SA824.V2-19 | Bushing                          |
| 20   | SA824.V2-20 | Ball Stop                        |
| 21   | SA823.V2-21 | Stainless Tube                   |
| 22   | SA823.V2-22 | Mounting Bracket                 |
| 23   | SA823.V2-23 | Belt                             |
| 24   | SA823.V2-24 | Right Casing Assembly            |
| 25   | SA823.V2-25 | Rd Head S/T Screw M4 X 40        |
| 27   | SA823.V2-27 | Screw St4 x 10                   |
| 28   | SA823.V2-28 | Right Side Cover                 |
|      | SA823.V2-29 | Slow Return Assembly (Not Shown) |
|      | SA823.V2-30 | Free Stop Assembly (Not Shown)   |