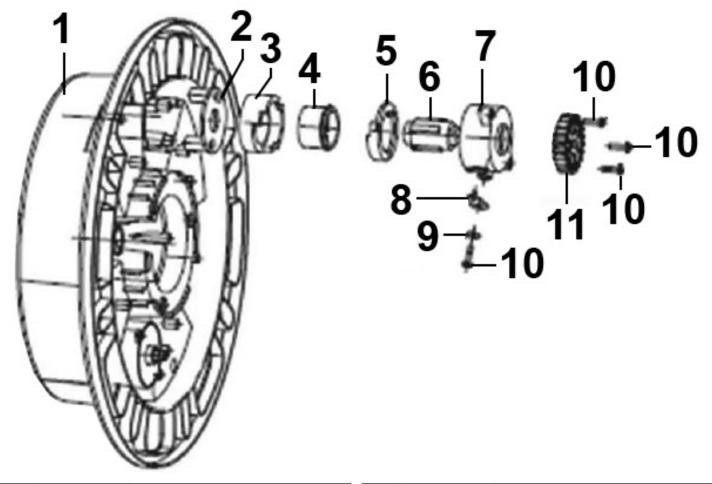

## Air Hose Reel Auto-Rewind Control 20m Ø10mm ID - Rubber Hose

Model No: SA823.V2

| Item | Part No.      | Description    |
|------|---------------|----------------|
| 1    | SA823V2.07-01 | Drum           |
| 2    | SA823V2.07-02 | Bottom Support |
| 3    | SA823V2.07-03 | Lock Body      |
| 4    | SA823V2.07-04 | Lock Cylinder  |
| 5    | SA823V2.07-05 | Lock Cover     |
| 6    | SA823V2.07-06 | Shaft          |

| Item | Part No.      | Description  |
|------|---------------|--------------|
| 7    | SA823V2.07-07 | Outer Casing |
| 8    | SA823V2.07-08 | Fixing Plate |
| 9    | SA823V2.07-09 | Washer       |
| 10   | SA823V2.07-10 | Screw St4x18 |
| 11   | SA823V2.07-11 | Gear Wheel   |